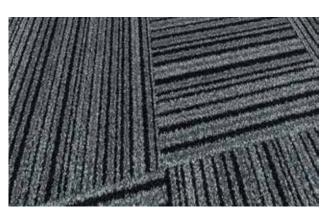

#### Description

emco SCRATCH2 fulfils a dual function by means of a new type of material combination: Coarse dirt is brushed off and moisture is absorbed in the best possible way. Up to 90% less dirt is carried into the interior. This ensures that the value of your carpet, parquet flooring or stone floor is effectively retained. An investment that pays for itself: emco SCRATCH2 saves up to 65% of cleaning costs. In order to benefit from the maximum clean-off effect, emco SCRATCH2 should be laid with the rows running at right angles to the direction in which people will walk across it.