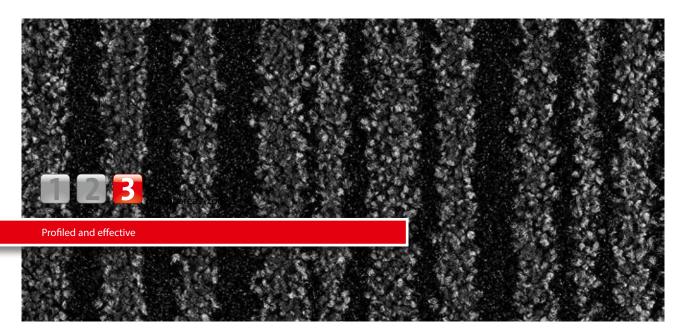

#### Description

emco SCRATCH2 fulfils a dual function by means of a new type of material combination: Coarse dirt is brushed off and moisture is absorbed in the best possible way. Up to 90% less dirt is carried into the interior. This ensures that the value of your carpet, parquet flooring or stone floor is effectively retained. An investment that pays for itself: emco SCRATCH2 saves up to 65% of cleaning costs. In order to benefit from the maximum clean-off effect, emco SCRATCH2 should be laid with the rows running at right angles to the direction in which people will walk across it.