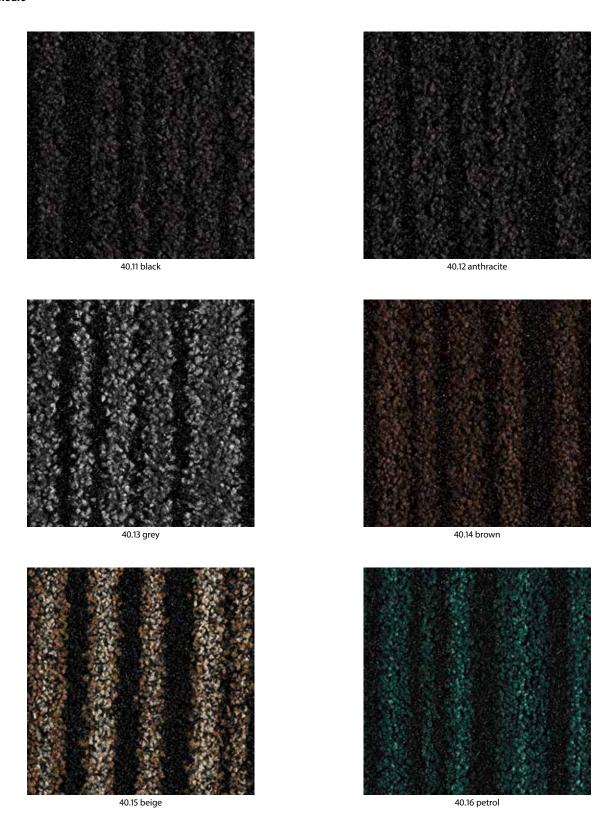

s, and allowing for on-site<br>conditions, we recommend fixed laying<br>with an adhesive suitable for plasticised<br>PVC.                                               |
| Cleaning                | Dirt removal with powerful brush vacuum cleaner. The spray extraction process is recommended for periodic basic cleaning. Cleaning with plenty of water is absolutely no problem, water temperature should not be above 40°C. Do not use chlorinated hydrocarbon (Tetra). |
| Brand                   | emco                                                                                                                                                                                                                                                                      |



# **Model SCRATCH2**

### Colours