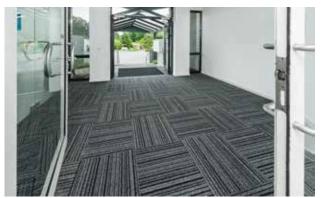

#### Description

emco SCRATCH2 fulfils a dual function by means of a new type of material combination: Coarse dirt is brushed off and moisture is absorbed in the best possible way. Up to 90% less dirt is carried into the interior. This ensures that the value of your carpet, parquet flooring or stone floor is effectively retained. An investment that pays for itself: emco SCRATCH2 saves up to 65% of cleaning costs. In order to benefit from the maximum clean-off effect, emco SCRATCH2 should be laid with the rows running at right angles to the direction in which people will walk across it.