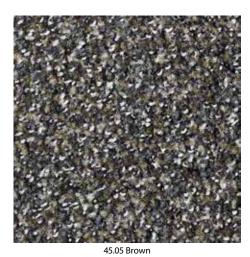

arbon (Tetra). |
| Brand    | emco                                                                                                                                                                                                                                                                      |

| Suitable for:                        |
|--------------------------------------|
| Residential and care homes           |
| medical practice                     |
| Offices and administrative buildings |
| Family home                          |
| Hotel                                |
| Kindergarten/Nursery                 |
| Apartment building                   |
| School                               |
| Sports hall                          |



## **Model COLOR PLUS**

#### Colours