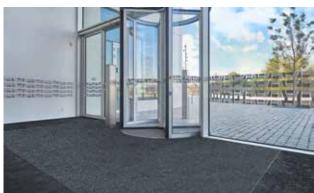

#### Description

With its surface structure that is able to conceal dirt and its blends of different colours, COLOR PLUS is the perfect solution for protecting textile, stone or parquet floors that lie beyond the clean-off zone. COLOR PLUS prevents dirt and moisture from outside the building being brought in.