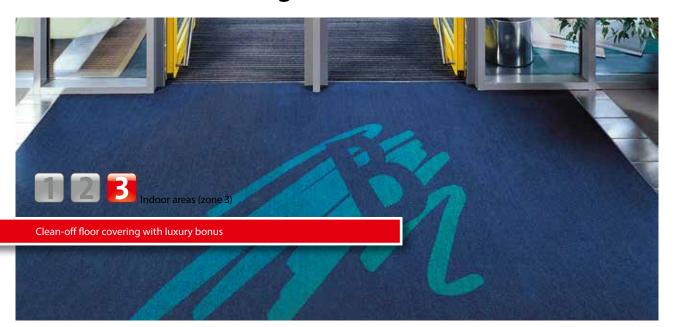

### **Model MAXIMUS® Image**

#### Description

MAXIMUS® IMAGE combines MAXIMUS® quality with all the benefits of individual design. Available in 45 bright colours as standard, an innovative production technique (chromojet) means that all pantone colours or individually mixed colours can also be used. With MAXIMUS® IMAGE you can produce abstract designs or create products that fit in with a specific corporate identity (bearing logos or in company colours, for example) in order to achieve the maximum advertising benefit and put across exactly what information you want.

### **Clean-off system**