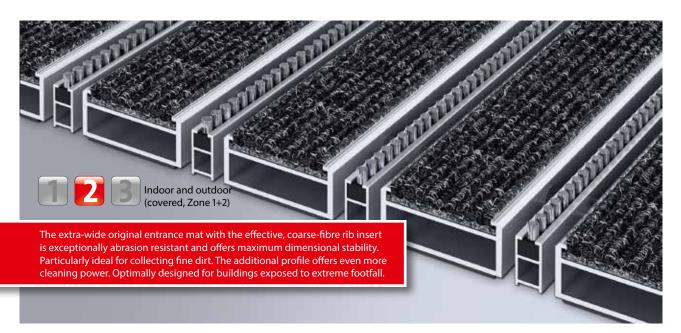

#### Description

Roll-up, extremely hard-wearing Original entrance mat with extra-wide profiles and Standard insert for surface installation. Customisable width and depth without alignment profile. Available in any geometric shape.

Street dust, hair, sand, ash, textile fibres, small leaves and twigs, etc.

## **Model 517 SLRB**

| Approx. height (mm)                                               | 17                                                                                                            |
|-------------------------------------------------------------------|---------------------------------------------------------------------------------------------------------------|
| Roll-over and drive-over capability:                              | Prams                                                                                                         |
|                                                                   | Sack-/hand truck                                                                                              |
|                                                                   | Wheelchairs                                                                                                   |
| Standard profile clearance approx. (mm)                           | 5 mm, rubber spacers                                                                                          |
| Automatic door systems                                            | Profile clearance of 3 mm available as<br>an option for revolving door drives, in<br>accordance with EN 16005 |
| Connection                                                        | Plastic-coated steel cable                                                                                    |
| Max. width/profile<br>length for individual<br>section (mm):      | 3000                                                                                                          |
| Profile width (mm)                                                | 46.5                                                                                                          |
| Depth/walking depth for individual section (mm):                  | 800                                                                                                           |
| Weight (kg/m²)                                                    | 12.1                                                                                                          |
| Mat divisions as per factory standards or customer specifications | As of a profile length of 3000 mm or a maximum mat weight of 45 kg                                            |
| Support chassis                                                   | Reinforced support chassis made using rigid aluminium with sound absorbing insulation on the underside        |
| Tread surface                                                     | Recessed, robust, weather-proof, ribbed carpet strips, also with brush strips mounted between the profiles.   |
| Flammability                                                      | Insert available on request (surcharge applicable) with fire classification Cfl-s1 according to EN 13501.     |
| Pile material                                                     | 100% PP (polypropylene)                                                                                       |
| Colour fastness to artificial light ISO 105-<br>B02               | good 6                                                                                                        |
| Colour fastness to rubbing ISO 105 X12                            | good 4                                                                                                        |
| Colour fastness to water ISO 105 E01                              | good 5                                                                                                        |