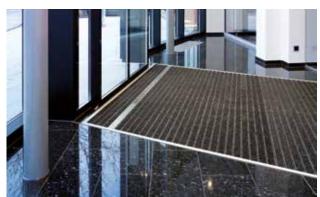

#### Description

Roll-up, extremely hard-wearing Original entrance mat with extra-wide profiles and Standard insert for surface installation. Customisable width and depth without alignment profile. Available in any geometric shape.

| Suitable for:                             |
|-------------------------------------------|
| Residential and care homes                |
| Arena                                     |
| medical practice                          |
| Train station                             |
| DIY store                                 |
| Offices and administrative buildings      |
| Family home                               |
| Shopping centre                           |
| Retail sector                             |
| University / Higher education institution |
| airport                                   |
| Hotel                                     |
| Industry                                  |
| Kindergarten/Nursery                      |
| Warehouse                                 |
| Apartment building                        |
| Trade fair                                |
| School                                    |
| Sports hall                               |