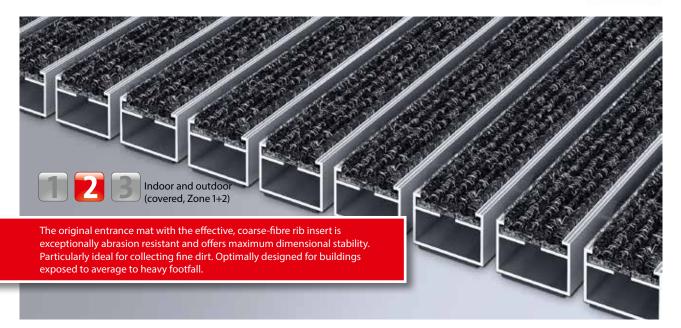

#### Description

Rollable and hard-wearing original entrance mat with standard insert  $% \left( 1\right) =\left( 1\right) \left( 1\right$ for supported installation options. Customisable widths and walking depths available without a compensation profile. Available in any geometric shape.

outdoor (covered, Zone

Street dust, hair, sand, ash, tance as per textile fibres, small leaves and twigs, etc.

## Model 512 R

| Approx. height (mm)                                               | 12                                                                                                                                                            |
|-------------------------------------------------------------------|---------------------------------------------------------------------------------------------------------------------------------------------------------------|
| Roll-over and drive-over capability:                              | Prams                                                                                                                                                         |
|                                                                   | Sack-/hand truck                                                                                                                                              |
|                                                                   | Wheelchairs                                                                                                                                                   |
| Standard profile clearance approx. (mm)                           | 5 mm, rubber spacers                                                                                                                                          |
| Automatic door systems                                            | Profile clearance of 3 mm available as<br>an option for revolving door drives, in<br>accordance with EN 16005                                                 |
| Connection                                                        | Plastic-coated stainless steel cable                                                                                                                          |
| Max. width/profile<br>length for individual<br>section (mm):      | 3000                                                                                                                                                          |
| Profile width (mm)                                                | 27.5                                                                                                                                                          |
| Depth/walking depth for individual section (mm):                  | 1500                                                                                                                                                          |
| Weight (kg/m²)                                                    | 7.8                                                                                                                                                           |
| Mat divisions as per factory standards or customer specifications | from a profile length of 3000 mm or a maximum mat weight of 25 kg                                                                                             |
| Support chassis                                                   | Made using rigid aluminium with sound absorbing insulation on the underside                                                                                   |
| Tread surface                                                     | Recessed, robust, weather-proof, ribbed carpet strips.                                                                                                        |
| Slip resistance                                                   | R 11 slip resistance as per DIN 51130                                                                                                                         |
| Flammability                                                      | Insert for Light Grey and Anthracite ribbed carpet colours available on request (surcharge applicable) with fire classification Cfl-s1 according to EN 13501. |
| Pile material                                                     | 100% PP (polypropylene)                                                                                                                                       |
| Colour fastness to<br>artificial light ISO 105-<br>B02            | good 6                                                                                                                                                        |
| Colour fastness to rubbing ISO 105 X12                            | good 4                                                                                                                                                        |
| Colour fastness to water ISO 105 E01                              | good 5                                                                                                                                                        |