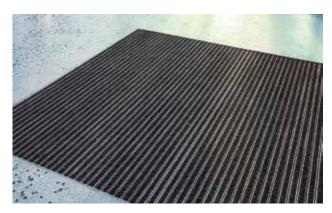

## Model 512 R

| Approx. height (mm)                                               | 12                                                                                                                                                            |
|-------------------------------------------------------------------|---------------------------------------------------------------------------------------------------------------------------------------------------------------|
| Roll-over and drive-over capability:                              | Prams                                                                                                                                                         |
|                                                                   | Sack-/hand truck                                                                                                                                              |
|                                                                   | Wheelchairs                                                                                                                                                   |
| Standard profile clearance approx. (mm)                           | 5 mm, rubber spacers                                                                                                                                          |
| Automatic door systems                                            | Profile clearance of 3 mm available as<br>an option for revolving door drives, in<br>accordance with EN 16005                                                 |
| Connection                                                        | Plastic-coated stainless steel cable                                                                                                                          |
| Max. width/profile<br>length for individual<br>section (mm):      | 3000                                                                                                                                                          |
| Profile width (mm)                                                | 27.5                                                                                                                                                          |
| Depth/walking depth for individual section (mm):                  | 1500                                                                                                                                                          |
| Weight (kg/m²)                                                    | 7.8                                                                                                                                                           |
| Mat divisions as per factory standards or customer specifications | from a profile length of 3000 mm or a maximum mat weight of 25 kg                                                                                             |
| Support chassis                                                   | Made using rigid aluminium with sound absorbing insulation on the underside                                                                                   |
| Tread surface                                                     | Recessed, robust, weather-proof, ribbed carpet strips.                                                                                                        |
| Slip resistance                                                   | R 11 slip resistance as per DIN 51130                                                                                                                         |
| Flammability                                                      | Insert for Light Grey and Anthracite ribbed carpet colours available on request (surcharge applicable) with fire classification Cfl-s1 according to EN 13501. |
| Pile material                                                     | 100% PP (polypropylene)                                                                                                                                       |
| Colour fastness to<br>artificial light ISO 105-<br>B02            | good 6                                                                                                                                                        |
| Colour fastness to rubbing ISO 105 X12                            | good 4                                                                                                                                                        |
| Colour fastness to water ISO 105 E01                              | good 5                                                                                                                                                        |