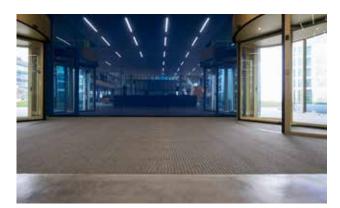

### emco DIPLOMAT Original With ribbed carpet insert

#### Description

Rollable and hard-wearing original entrance mat with standard insert  $% \left( 1\right) =\left( 1\right) \left( 1\right$ for supported installation options. Customisable widths and walking depths available without a compensation profile. Available in any geometric shape.