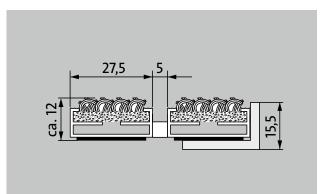

## Model 512 R

| Approx. height (mm)                                               | 12                                                                                                                                                            |
|-------------------------------------------------------------------|---------------------------------------------------------------------------------------------------------------------------------------------------------------|
| Roll-over and drive-over capability:                              | Prams                                                                                                                                                         |
|                                                                   | Sack-/hand truck                                                                                                                                              |
|                                                                   | Wheelchairs                                                                                                                                                   |
| Standard profile clearance approx. (mm)                           | 5 mm, rubber spacers                                                                                                                                          |
| Automatic door systems                                            | Profile clearance of 3 mm available as<br>an option for revolving door drives, in<br>accordance with EN 16005                                                 |
| Connection                                                        | Plastic-coated stainless steel cable                                                                                                                          |
| Max. width/profile<br>length for individual<br>section (mm):      | 3000                                                                                                                                                          |
| Profile width (mm)                                                | 27.5                                                                                                                                                          |
| Depth/walking depth for individual section (mm):                  | 1500                                                                                                                                                          |
| Weight (kg/m²)                                                    | 7.8                                                                                                                                                           |
| Mat divisions as per factory standards or customer specifications | from a profile length of 3000 mm or a maximum mat weight of 25 kg                                                                                             |
| Support chassis                                                   | Made using rigid aluminium with sound absorbing insulation on the underside                                                                                   |
| Tread surface                                                     | Recessed, robust, weather-proof, ribbed carpet strips.                                                                                                        |
| Slip resistance                                                   | R 11 slip resistance as per DIN 51130                                                                                                                         |
| Flammability                                                      | Insert for Light Grey and Anthracite ribbed carpet colours available on request (surcharge applicable) with fire classification Cfl-s1 according to EN 13501. |
| Pile material                                                     | 100% PP (polypropylene)                                                                                                                                       |
| Colour fastness to<br>artificial light ISO 105-<br>B02            | good 6                                                                                                                                                        |
| Colour fastness to rubbing ISO 105 X12                            | good 4                                                                                                                                                        |
| Colour fastness to water ISO 105 E01                              | good 5                                                                                                                                                        |